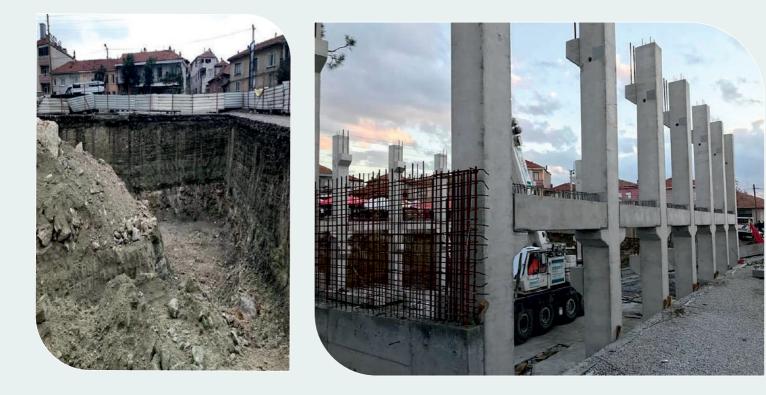

## NELER YAPTIK? FORE KAZIK - ZEMIN IYILEŞTIRME İŞLERİ

## GEBZE

Within a Factory building's ground improvement project, that is located 10.000m<sup>2</sup> area, 7.700 meter bored pile was manifactured.

The project has done before the time of delivery.

EMPLOYER : Nevsaç CONTRACTOR : Özergil İnşaat

## <u>BAŞ İSKELE</u>

The bored pile application has done under the control of the company. Retaining wall on bored piles are constructed.