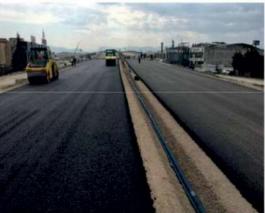

## NELER YAPTIK? FORE KAZIK - ZEMIN IYILEŞTIRME İŞLERİ

## GEBZE

Within a Factory building's ground improvement project, that is located 10.000m<sup>2</sup> area, 7.700 meter bored pile was manifactured.

The project has done before the time of delivery.

EMPLOYER : Nevsaç CONTRACTOR : Özergil İnşaat

## <u>BAŞ İSKELE</u>

The bored pile application has done under the control of the company. Retaining wall on bored piles are constructed.