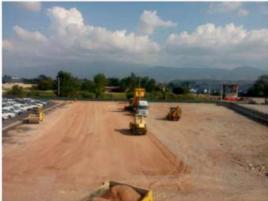

## NELER YAPTIK?

OTOPARKLAR - FABRİKA SAHALARI PARK ALANLARI - BASKETBOL SAHALARI

## KOCAELİ

On a logistic zone, approximately 35.000m<sup>2</sup> area in Başiskele, ground improvement, plant mix base and asphalt paving works has done.

Asphalt paving works of traffic park for children, that was contracted by Gökbeyaz İnşaat and was made tender by Başiskele municipality, has done.

On the company's region, lots of factories' indoor and outdoor asphalt paving works have done.

Sports areas like basketbool courts were surfaced and painted. A lot of speed bumps were installed around factory areas and organized industrial zones.