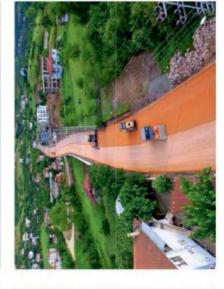

## NELER YAPTIK? SAKARYA TOPÇA KAVŞAĞI

## **SAKARYA - ERENLER**

Within the scope of the project, an asphalt cutting machine was used to cut asphalt surfaces. Plentmix, Bituminous foundation and hot-mix asphalt placed, spread and compacted works were done. In the project, that contracted by 1st Regional Directorate, trimmer and permanent way materials transportation works were done by GCO.