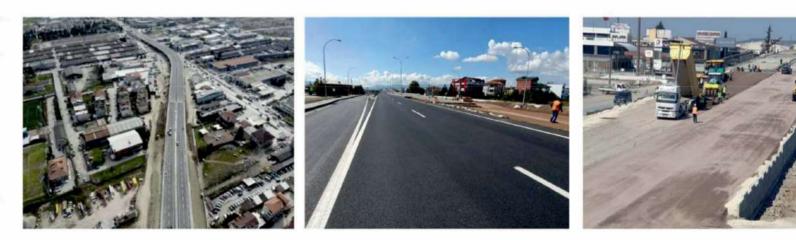

## NELER YAPTIK? SAKARYA TOPÇA KAVŞAĞI

## **SAKARYA - ERENLER**

Within the scope of the project, an asphalt cutting machine was used to cut asphalt surfaces. Plentmix, Bituminous foundation and hot-mix asphalt placed, spread and compacted works were done. In the project, that contracted by 1st Regional Directorate, trimmer and permanent way materials transportation works were done by GCO.