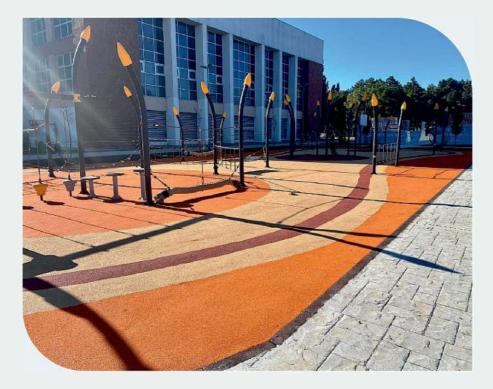

## NELER YAPTIK?

OTOPARKLAR - FABRİKA SAHALARI PARK ALANLARI - BASKETBOL SAHALARI

## KOCAELİ

On a logistic zone, approximately 35.000m<sup>2</sup> area in Başiskele, ground improvement, plant mix base and asphalt paving works has done.

Asphalt paving works of traffic park for children, that was contracted by Gökbeyaz İnşaat and was made tender by Başiskele municipality, has done.

On the company's region, lots of factories' indoor and outdoor asphalt paving works have done.

Sports areas like basketbool courts were surfaced and painted. A lot of speed bumps were installed around factory areas and organized industrial zones.