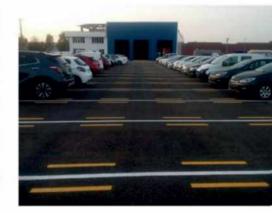

## NELER YAPTIK?

OTOPARKLAR - FABRİKA SAHALARI PARK ALANLARI - BASKETBOL SAHALARI

## KOCAELİ

On a logistic zone, approximately 35.000m<sup>2</sup> area in Başiskele, ground improvement, plant mix base and asphalt paving works has done.

Asphalt paving works of traffic park for children, that was contracted by Gökbeyaz İnşaat and was made tender by Başiskele municipality, has done.

On the company's region, lots of factories' indoor and outdoor asphalt paving works have done.

Sports areas like basketbool courts were surfaced and painted. A lot of speed bumps were installed around factory areas and organized industrial zones.