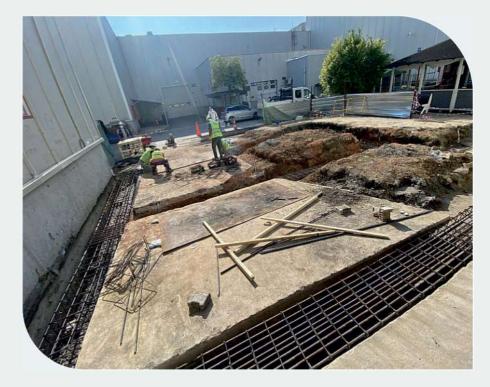

## GEBZE

Within a Factory building's ground improvement project, that is located 10.000m<sup>2</sup> area, 7.700 meter bored pile was manifactured.

The project has done before the time of delivery.

EMPLOYER : Nevsaç CONTRACTOR : Özergil İnşaat

## <u>BAŞ İSKELE</u>

The bored pile application has done under the control of the company. Retaining wall on bored piles are constructed.