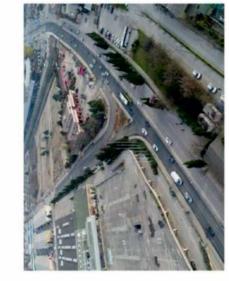

## NELER YAPTIK? SAKARYA TOPÇA KAVŞAĞI

## **SAKARYA - ERENLER**

Within the scope of the project, an asphalt cutting machine was used to cut asphalt surfaces. Plentmix, Bituminous foundation and hot-mix asphalt placed, spread and compacted works were done. In the project, that contracted by 1st Regional Directorate, trimmer and permanent way materials transportation works were done by GCO.