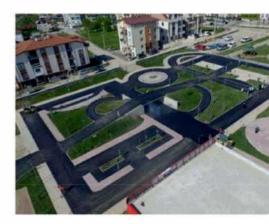

## NELER YAPTIK? SAKARYA TOPÇA KAVŞAĞI

## **SAKARYA - ERENLER**

Within the scope of the project, an asphalt cutting machine was used to cut asphalt surfaces. Plentmix, Bituminous foundation and hot-mix asphalt placed, spread and compacted works were done. In the project, that contracted by 1st Regional Directorate, trimmer and permanent way materials transportation works were done by GCO.