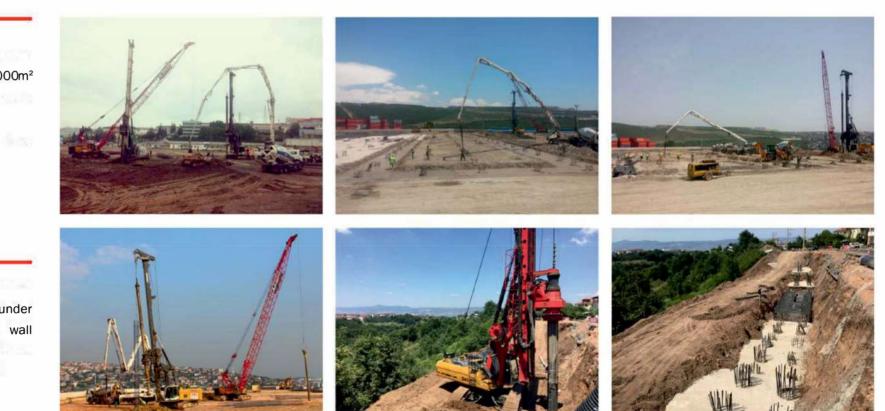

## NELER YAPTIK? FORE KAZIK - ZEMIN IYILEŞTIRME İŞLERİ

## GEBZE

Within a Factory building's ground improvement project, that is located 10.000m<sup>2</sup> area, 7.700 meter bored pile was manifactured.

The project has done before the time of delivery.

EMPLOYER : Nevsaç CONTRACTOR : Özergil İnşaat

## <u>BAŞ İSKELE</u>

The bored pile application has done under the control of the company. Retaining wall on bored piles are constructed.